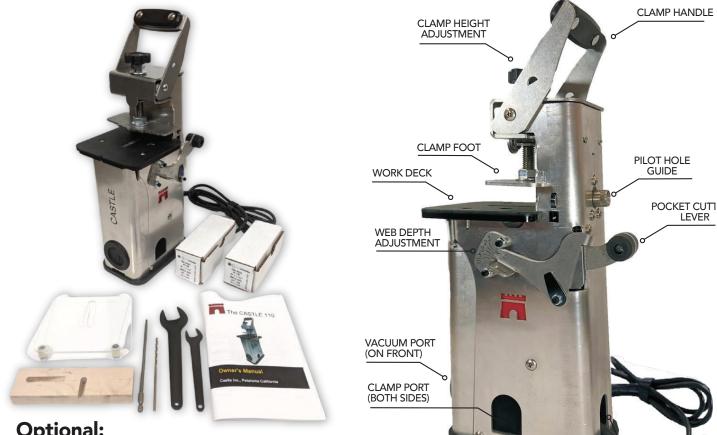

### Includes:

- Overlay plate for quickly machining thinner materials (Part C11001)
- Bit Set-up Block with integrated bit height gauge (Part C11010)
- Collet Wrenches (Part K11000)
- T20 Torx driver bit, 6" round shaft (Part B00620)
- Smooth Router Bit (Part B02516) [installed and factory adjusted for 3/4" stock]
- Extra long (6") 5/32" drill bit for pilot hole (Part B06532)
- Box of 250 count, 1-1/2" Torx Hi-Low pocket screw (Part B04112-0250)
- Box of 250 count, 1-1/4" Torx Hi-Low pocket screw (Part B04114-0250)
- Operator Manual with Warranty Activation Card

# **Optional:**

- Work Stop Set, includes stop bar, left and right work stops [Part C11060]
- Roughing Cutter for extra dense/hard hardwoods [Part B02517]