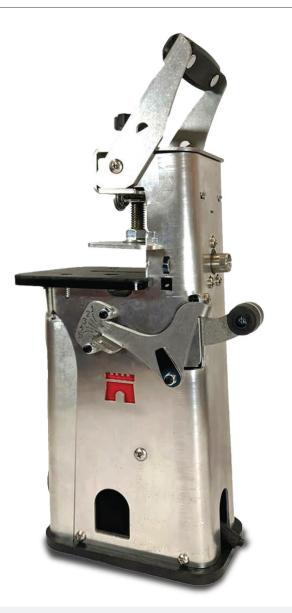

# **110 Pocket Cutter Machine**

Create Castle low-angle, professional pockets in seconds with the Castle 110 Pocket Cutter. The 110 cuts our exclusive low-angle, 3 degree pocket, makes fast, strong, and attractive joints for cabinets, bookcases, face frames, and other woodworking projects while minimizing joint misalignment common with a drilled pocket.

# FEATURES AND BENEFITS INCLUDE:

- 3 Degree Pocket minimizes joint shift
- Stronger joints and faster assembly
- Portable and adjustable
- Super clean pockets with no tear out
- Factory assembled and adjusted. No additional setup required.
- Designed and assembled in the USA from US and global components.
- Castle Pockets have smooth clean finishes and join seams flush, minimizing shift.
- Easy to adjust clamp height
- Easy to align and cut perfect pockets every time