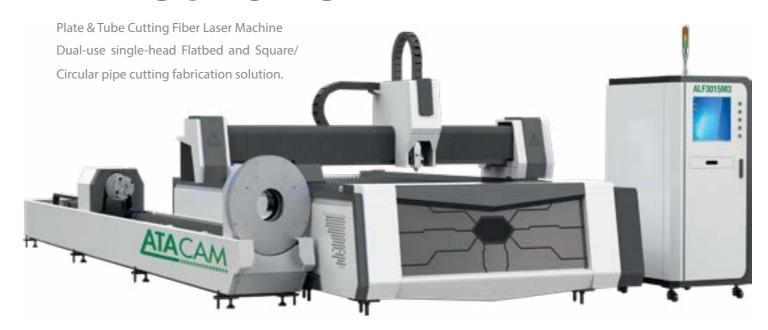

## **ALF3015M3**

| Laser Power   | Working Area    | Repeated Position Accuracy |
|---------------|-----------------|----------------------------|
| 1000w - 4000w | 3500mm x 1500mm | 0.02mm                     |