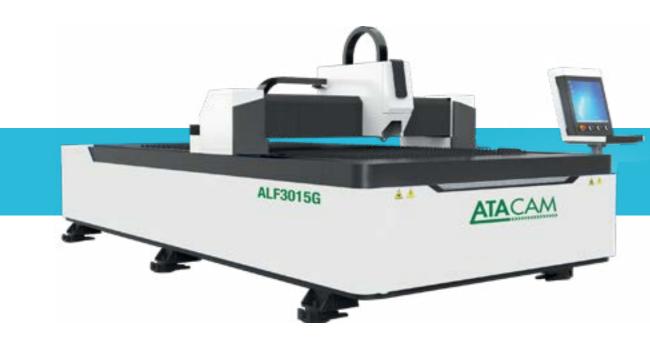

#### **ALF3015G**

Fiber Laser Cutting Machine. Flatbed precision metal cutting fabrication solution

Laser PowerWorking AreaRepeated Position Accuracy1000w - 2000w3000mm x 1500mm0.02mm