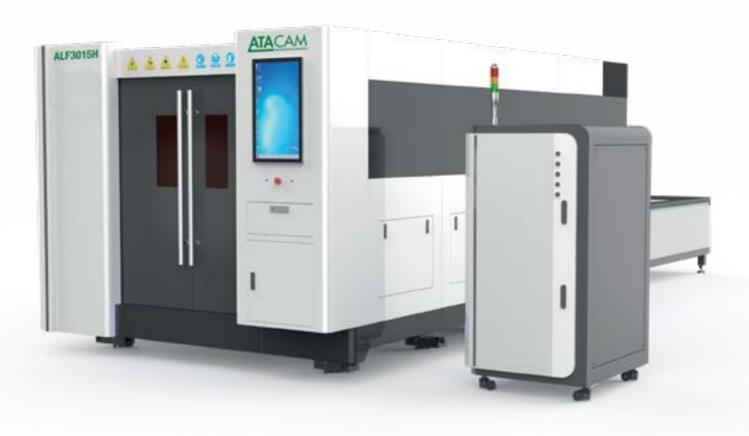

#### **ALF3015H**

Fully Enclosed Fiber Laser Cutting Machine

High-powered fully-enclosed precision cutting of 0.4-50mm Carbon Steel, Stainless Steel, Galvanised Steel and Electrolytic Zinc-Coated Steel, Aluminium, 0.4-20mm Brass and many other materials. Other bed sizes available, contact us for more information.

| Laser Power    | Working Area    | Repeated Position Accuracy |
|----------------|-----------------|----------------------------|
| 2000w - 12000w | 3000mm x 1500mm | 0.02mm                     |

01442 264411 sales@ataeng.com 01442 264411 sales@ataeng.com