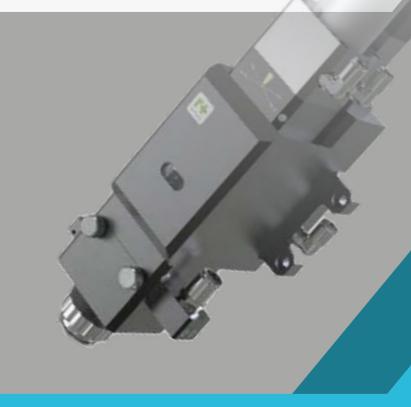

#### ALW1000HWM-A

Handheld Fiber Laser Welding Machine

Fiber Laser Welding is used to join several metal components with fiber laser. This concentrated heat source enables fine, deep, high speed welding.

| Laser Power | Laser Wave Length | Welding Speed |
|-------------|-------------------|---------------|
| 1000w/1500w | 1080nm            | 0-120mm/s     |