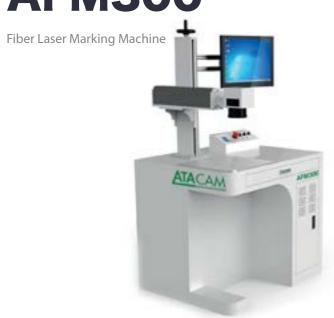

## **AFM300**

#### **AFMC300**

Fiber Laser Colour Marking Machine

| Model   | Laser Power | Working Area  | Minimum Line Width |
|---------|-------------|---------------|--------------------|
| AFM300  | 20w - 50w   | 300mm x 300mm | 0.001mm            |
| AFMC300 | 30w         | 300mm x 300mm | 0.001mm            |