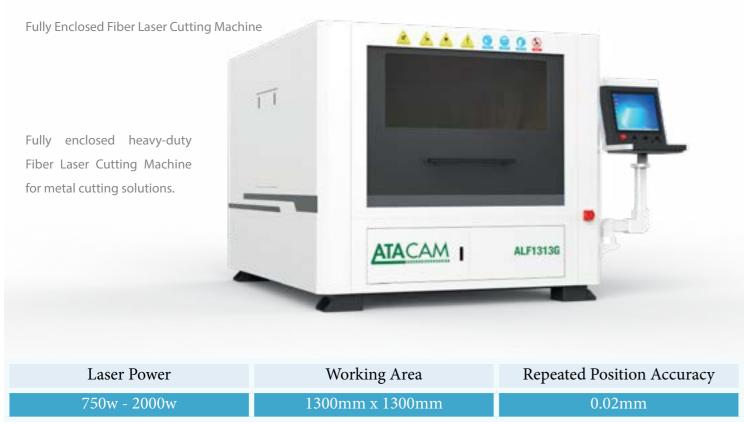

## **ALF1313G**

| Laser Power   | Working Area       | Repeated Position Accuracy |
|---------------|--------------------|----------------------------|
| 1000w - 4000w | 6000mm x Ф20-200mm | 0.03mm                     |