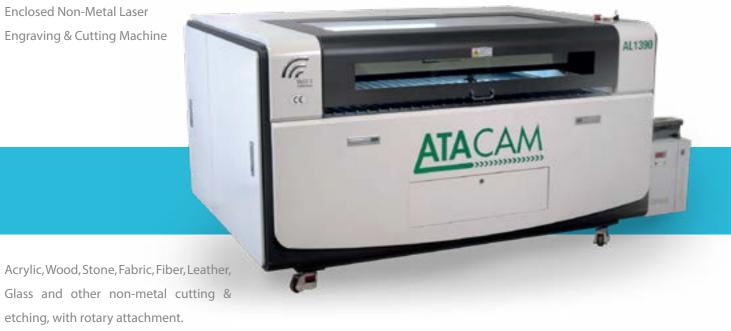

#### **AL1390**

**Enclosed Non-Metal Laser Engraving & Cutting Machine** 

| Laser Power | Working Area   | Repeated Position Accuracy |
|-------------|----------------|----------------------------|
| 60w - 150w  | 1300mm x 900mm | 0.05mm                     |