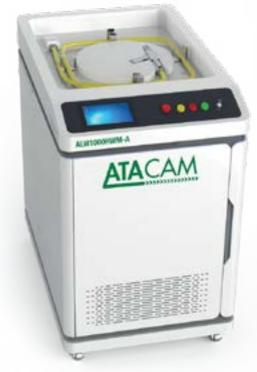

#### ALW1000HWM-A

Handheld Fiber Laser Welding Machine

Fiber Laser Welding is used to join several metal components with fiber laser. This concentrated heat source enables fine, deep, high speed welding.

| Laser Power | Laser Wave Length | Welding Speed |
|-------------|-------------------|---------------|
| 1000w/1500w | 1080nm            | 0-120mm/s     |