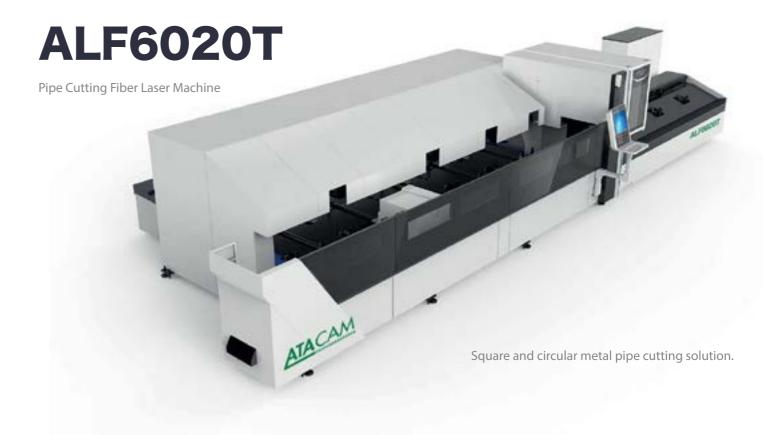

hines...

#### **ALF3015H**

Fully Enclosed Fiber Laser Cutting Machine



High-powered fully-enclosed precision cutting of 0.4-50mm Carbon Steel, Stainless Steel, Galvanised Steel and Electrolytic Zinc-Coated Steel, Aluminium, 0.4-20mm Brass and many other materials. Other bed sizes available, contact us for more information.



| Laser Power    | Working Area    | Repeated Position Accuracy |
|----------------|-----------------|----------------------------|
| 2000w - 12000w | 3000mm x 1500mm | 0.02mm                     |

01442 264411 sales@ataeng.com 01442 264411 sales@ataeng.com

#### **ALF3015G**

Fiber Laser Cutting Machine. Flatbed precision metal cutting fabrication solution



Laser PowerWorking AreaRepeated Position Accuracy1000w - 2000w3000mm x 1500mm0.02mm

## **ALF1313G**





| Laser Power   | Working Area       | Repeated Position Accuracy |
|---------------|--------------------|----------------------------|
| 1000w - 4000w | 6000mm x Ф20-200mm | 0.03mm                     |

## **ALF3015M3**



| Laser Power   | Working Area    | Repeated Position Accuracy |
|---------------|-----------------|----------------------------|
| 1000w - 4000w | 3500mm x 1500mm | 0.02mm                     |

01442 264411 sales@ataeng.com 01442 264411 sales@ataeng.com

#### **AL1390**

**Enclosed Non-Metal Laser Engraving & Cutting Machine** 



| Laser Power | Working Area   | Repeated Position Accuracy |
|-------------|----------------|----------------------------|
| 60w - 150w  | 1300mm x 900mm | 0.05mm                     |

## **AFM300**



#### **AFMC300**

Fiber Laser Colo